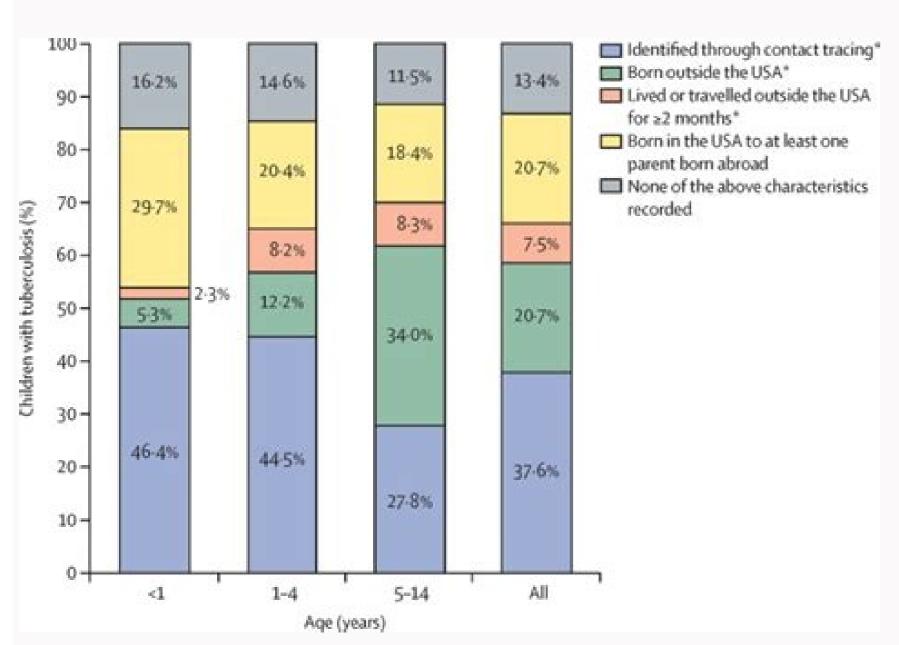

Reviewing the research literature means finding, reading, and summarizing the published research relevant to your question. An empirical research relevant to your question. An empirical research relevant to your question. An empirical research report written in American Psychological Association (APA) style always includes a written literature review, but it is important to review the literature early in the research process for several reasons. Remember also that using one type of design does not preclude using the other type in a different study. There is no reason that a researcher could not use both a between-subjects design to answer the same research question. In fact, professional researchers often take exactly this type of mixed methods approach. More than half of this edition consists of new, extended research and evaluation examples with full case studies as exemplars. The number of qualitative (purposeful) sampling options has been expanded from 16 to 40 to provide readers with the most innovative and comprehensive case selection framework ever assembled and explained. The design of experiments (DOE, DOX, or experimental design) is the design of any task that aims to describe and explain the variation. The term is generally associated with experiments in which the design introduces conditions that directly affect the variation, but may also refer to the design of quasi ... 16/02/2017 · A well-known template for this case study research design includes: "A 'how' and 'why' question" (Yin 2014: 14). Research questions can be identified and shaped ...