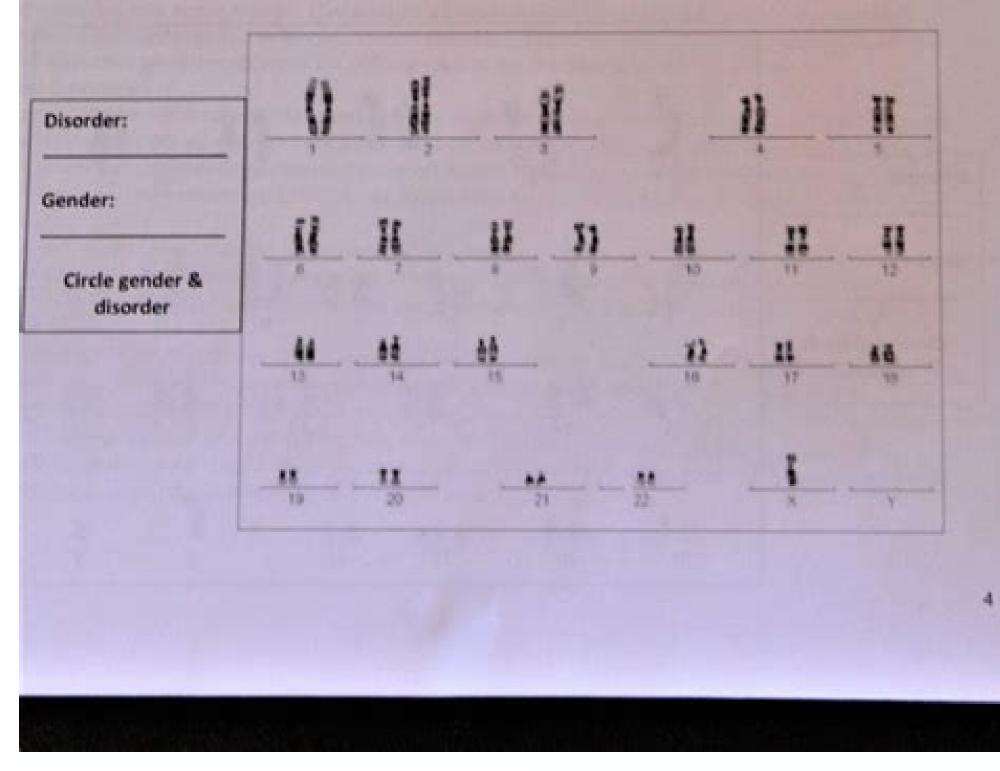

 $( \bigcup_{\substack{j \in \mathcal{M} \\ (j \in \mathcal{M}$ 

| isorder:                    | CR.2 mer | Sales of the second | 11 |      |        | -  |     |
|-----------------------------|----------|---------------------|----|------|--------|----|-----|
| ender:                      | 1        | 2                   | 3  |      |        | 4  | 5   |
| Circle gender &<br>disorder |          | 1                   | -  | ans, | ALLE D | 11 | 12  |
|                             | 34       | -                   | -  |      | 38     | -  | 100 |

| ZWK99010 F |                                             | 3         | (E-) AL           | 1           | Active 5 |
|------------|---------------------------------------------|-----------|-------------------|-------------|----------|
| dDatas 6   | And Line Line Line Line Line Line Line Line | 8         | and of the second | 10<br>00000 |          |
| 0000<br>13 |                                             | 15        | 6                 | 16          | 17 18    |
| 9 8<br>19  | 20 B                                        | 8 6<br>21 | ð 8<br>22         | (Josef      | x y      |

|       |    | н  | LP | QUESTI | ONS |  |
|-------|----|----|----|--------|-----|--|
|       | 3  |    | 5  |        |     |  |
| 6 7   |    |    | 10 |        | 12  |  |
| 13 14 | 15 | 16 | 17 | 18     |     |  |
| 19 20 | 21 | 22 | ×  |        |     |  |