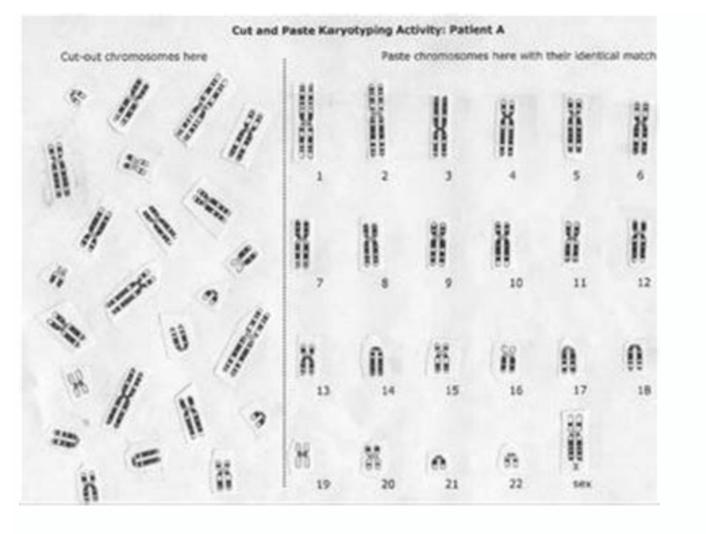

| 3         | (E-) AL           | 1           | Active 5 |
|------------|---------------------------------------------|-----------|-------------------|-------------|----------|
| dDatas 6   | And Line Line Line Line Line Line Line Line | 8         | and of the second | 10<br>00000 |          |
| 0000<br>13 |                                             | 15        | 6                 | 16          | 17 18    |
| 9 8<br>19  | 20 B                                        | 8 6<br>21 | ð 8<br>22         | (Josef      | x y      |

|       |    | н  | LP | QUESTI | ONS |  |
|-------|----|----|----|--------|-----|--|
|       | 3  |    | 5  |        |     |  |
| 6 7   |    |    | 10 |        | 12  |  |
| 13 14 | 15 | 16 | 17 | 18     |     |  |
| 19 20 | 21 | 22 | ×  |        |     |  |



Karyotyping and chromosomal disorders lab answers. What chromosomal abnormalities can be diagnosed from a karyotype. How to determine genetic disorders through karyotyping lab answer key. What genetic disorders cannot be detected by karyotyping. Karyotyping answer key.

A karvotype test examines blood or body fluids for abnormal chromosomes. It's often used to detect genetic diseases in unborn babies still developing in the womb. Overview Test Details Results and Follow-Up Karvotype Test Overview Test Overview Test Details Results and Follow-Up Karvotype Test Overview Test Ov chromosomes. Chromosomes are the parts of our cells that contain genes, which consist of DNA. You inherit genes from your parents. Genes determine your traits, such as eye and skin color. Most people have 23 pairs o